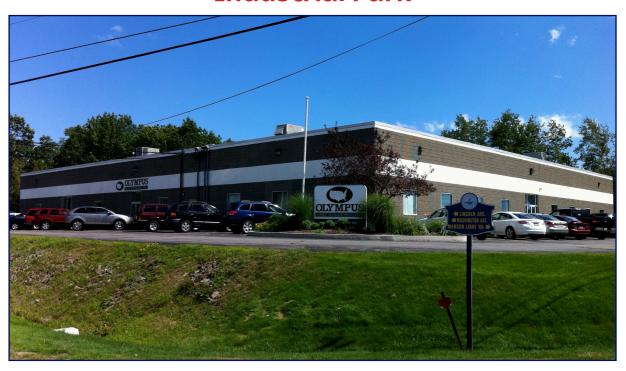

# Premier Office Space For Sublease in Scarborough Industrial Park

4,035 +/- SQUARE FEET OF OFFICE SPACE

Cardente Real Estate is pleased to offer 40 Manson Libby Road for Sublease. Conveniently located in the popular Scarborough Industrial Park, this 4,035+/-SF space is part of the 16,000+/- SF fleet building with a unique blend of appointed office space and modern warehouse space. This site has ample parking, excellent exposure to both Mason Libby Road and Washington Avenue with being just seconds to Route One and minutes from I-95 via Haigis Parkway. This space is ideal for a small business in need of inventory space. Contact Broker for further details.

#### **Property & Lease Details**

Property Address: **|** 40 Manson Libby Rd, Scarborough, ME

Property Type: Flex

Number of Stories: | Single Story

Owner: **E&M** Properties LLC

Building Size: 16,000+/-SF

Available Space: 4,035 +/-SF