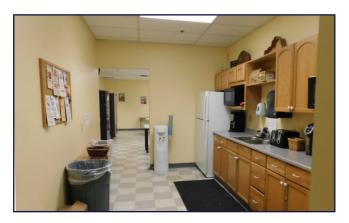

Year Built: 1988

Interior Description: Combination of working office spaces, conference room,

warehouse space, kitchen, rest room, and waiting room upon

entrance.

Signage: Optional by Tenant

Parking: Ample on site parking

#### **Photography**

322 FORE STREET • PORTLAND, MAINE

207.775.7363

WWW.CARDENTE.COM

**Tax Map** 